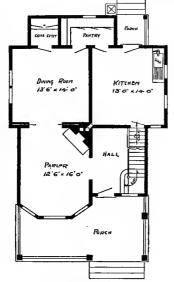

Size: Width, 35 feet; length, 31 feet, exclusive of porches

Blue prints consist of cellar and foundation plan; roof plan; first and second floor plans; front, rear, two side elevations; wall sections and all necessary interior details. Specifications consist of about twenty pages of typewritten matter.

Full and complete working plans and specifications of this house will be furnished for \$5.00. Cost of this house is from about \$2,500.00 to about \$2,800.00, according to the locality in which it is built.